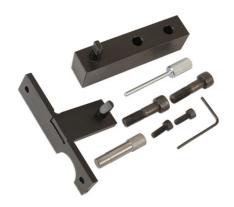

## **Engine Timing Kit - for Vauxhall/Opel 1.6 CDTI**

A comprehensive kit to lock the 1.6L diesel engine into its timed position for the removal and replacement of the timing chain. Included in this kit is the added component of the camshaft sprocket support bracket that is required when removing the camshaft for essential work on the cam followers.

## **Additional Information**

- Applications: Astra-J, Astra-K, GTC, Insignia-A, Meriva-B, Mokka, Mokka X and Zafira-C Tourer CDTI EcoFlex (from 2013).
- Engine codes covered: B16DTC, B16DTE, B16DTH, B16DTJ, B16DTL, B16DTN, B16DTR and B16DTU.
- Made in Sheffield.